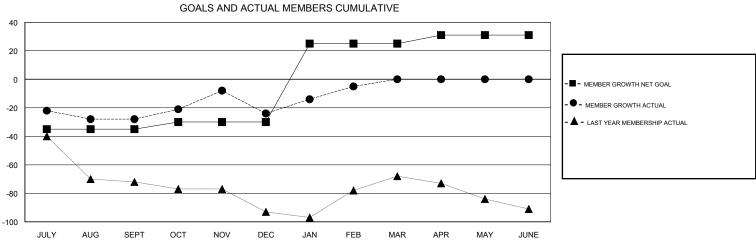

## District A 15

Results as of: 02/28/2018

| DROPPED CLUBS: 0  DROPPED MEMBERS |    | 28 CLUBS OF 59 ADDED 1 OR MORE NEW MEMBERS | GENDER DISTRIBUTION  MALE 1,100 (74.42%)  FEMALE 378 (25.58%)  Women Percentage Fiscal Year Goal: 28% |     |
|-----------------------------------|----|--------------------------------------------|-------------------------------------------------------------------------------------------------------|-----|
| DECEASED                          | 9  | CLICK HERE FOR CUMULATIVE  MEMBERSHIP DATA | TOTAL FAMILY UNIT MEMBERS                                                                             | 170 |
| CLUB CANCELLED                    | 0  |                                            | FAMILY MEMBERS PAYING HALF                                                                            | 86  |
| OTHER                             | 84 |                                            | DUES                                                                                                  | 00  |
| TOTAL                             | 93 |                                            |                                                                                                       |     |