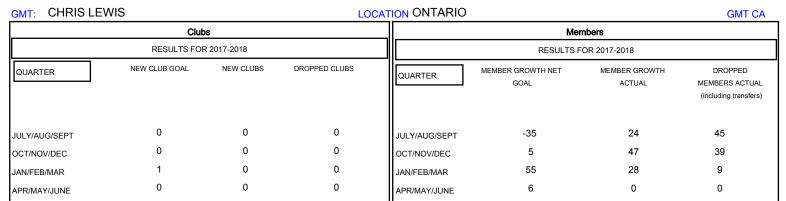

## District A 15

Results as of: 02/28/2018

| DROPPED CLUBS: 0  DROPPED MEMBERS |    | 28 CLUBS OF 59 ADDED 1 OR MORE NEW MEMBERS | GENDER DISTRIBUTION  MALE 1,100 (74.42%)  FEMALE 378 (25.58%)  Women Percentage Fiscal Year Goal: 28% |     |
|-----------------------------------|----|--------------------------------------------|-------------------------------------------------------------------------------------------------------|-----|
| DECEASED                          | 9  | CLICK HERE FOR CUMULATIVE  MEMBERSHIP DATA | TOTAL FAMILY UNIT MEMBERS                                                                             | 170 |
| CLUB CANCELLED                    | 0  |                                            | FAMILY MEMBERS PAYING HALF                                                                            | 86  |
| OTHER                             | 84 |                                            | DUES                                                                                                  | 00  |
| TOTAL                             | 93 |                                            |                                                                                                       |     |